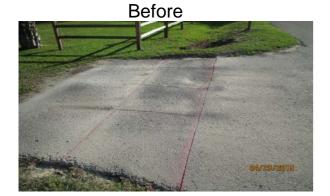

Replaced (1) driveway pipe.

| 2015-613 / View Point Circle     | Labor<br>Hours | Labor<br>Cost | Equipment<br>Cost | Material<br>Cost | Contractor<br>Cost | Indirect<br>Labor | Total Cost |
|----------------------------------|----------------|---------------|-------------------|------------------|--------------------|-------------------|------------|
| AUDIT / Audit Project            | 0.5            | \$11.40       | \$0.00            | \$0.00           | \$0.00             | \$6.62            | \$18.01    |
| DPRPL / Driveway Pipe - Replaced | 40.0           | \$865.30      | \$85.29           | \$268.14         | \$0.00             | \$571.80          | \$1,790.53 |
| DWASPH / Driveway - Asphalt      | 24.0           | \$543.72      | \$28.32           | \$27.24          | \$0.00             | \$353.28          | \$952.56   |
| HAUL / Hauling                   | 14.0           | \$302.82      | \$111.86          | \$830.88         | \$0.00             | \$201.88          | \$1,447.44 |
| ONJV / Onsite Job Visit          | 12.0           | \$442.52      | \$42.80           | \$21.23          | \$0.00             | \$331.60          | \$838.15   |
| PI / Project Inspection          | 2.0            | \$88.54       | \$7.24            | \$5.79           | \$0.00             | \$67.92           | \$169.49   |
| PL / Project Layout              | 1.0            | \$44.27       | \$3.62            | \$3.86           | \$0.00             | \$33.96           | \$85.71    |
| PP / Project Preparation         | 26.0           | \$564.79      | \$24.78           | \$13.51          | \$0.00             | \$373.80          | \$976.88   |
| UTLOC / Utility locates          | 0.5            | \$10.23       | \$0.00            | \$0.00           | \$0.00             | \$6.62            | \$16.85    |
| 2015-613 / View Point Circle     | 120.0          | \$2,873.59    | \$303.91          | \$1,170.65       | \$0.00             | \$1,947.47        | \$6,295.61 |
| Sub Total                        |                |               |                   |                  |                    |                   |            |
| Grand Total                      | 120.0          | \$2,873.59    | \$303.91          | \$1,170.65       | \$0.00             | \$1,947.47        | \$6,295.61 |