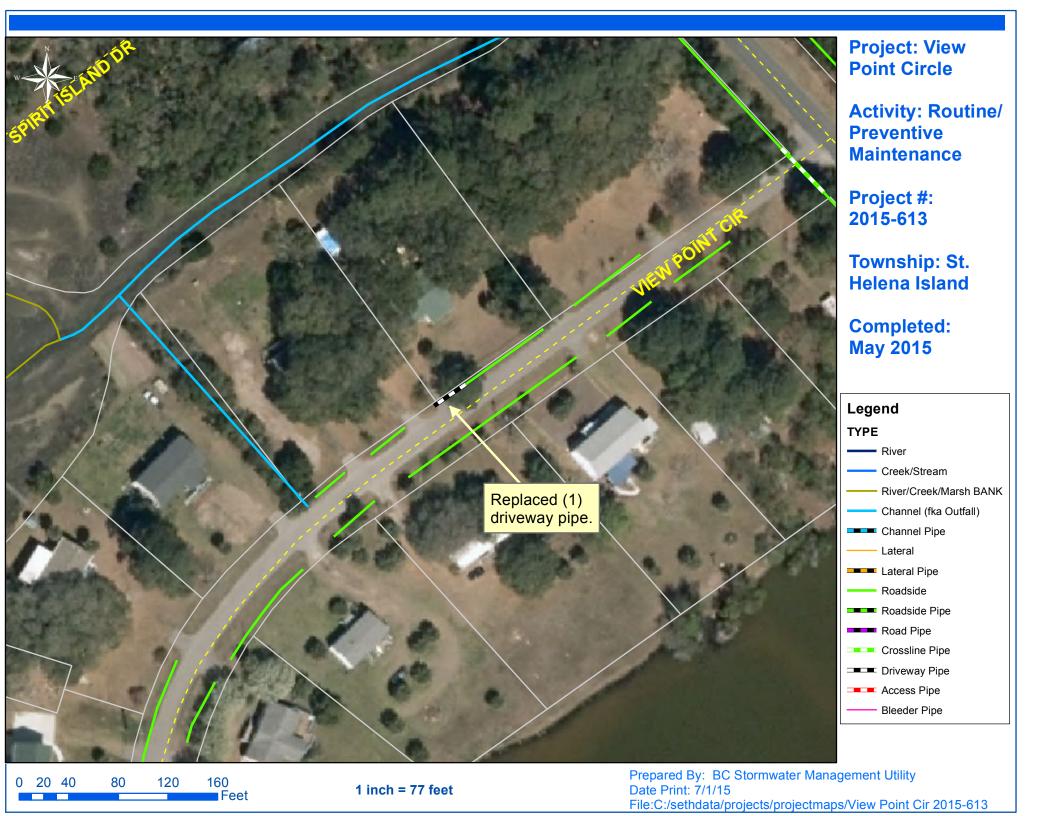

## Beaufort County Public Works Stormwater Infrastructure

Project Summary

**Project Summary:** View Point Circle

Activity: Routine/Preventive Maintenance

Completion: May-15

Narrative Description of Project:

Replaced (1) driveway pipe.

| 2015-613 / View Point Circle     | Labor<br>Hours | Labor<br>Cost | Equipment<br>Cost | Material<br>Cost | Contractor<br>Cost | Indirect<br>Labor | Total Cost |
|----------------------------------|----------------|---------------|-------------------|------------------|--------------------|-------------------|------------|
| AUDIT / Audit Project            | 0.5            | \$11.40       | \$0.00            | \$0.00           | \$0.00             | \$6.62            | \$18.01    |
| DPRPL / Driveway Pipe - Replaced | 40.0           | \$865.30      | \$85.29           | \$268.14         | \$0.00             | \$571.80          | \$1,790.53 |
| DWASPH / Driveway - Asphalt      | 24.0           | \$543.72      | \$28.32           | \$27.24          | \$0.00             | \$353.28          | \$952.56   |
| HAUL / Hauling                   | 14.0           | \$302.82      | \$111.86          | \$830.88         | \$0.00             | \$201.88          | \$1,447.44 |
| ONJV / Onsite Job Visit          | 12.0           | \$442.52      | \$42.80           | \$21.23          | \$0.00             | \$331.60          | \$838.15   |
| PI / Project Inspection          | 2.0            | \$88.54       | \$7.24            | \$5.79           | \$0.00             | \$67.92           | \$169.49   |
| PL / Project Layout              | 1.0            | \$44.27       | \$3.62            | \$3.86           | \$0.00             | \$33.96           | \$85.71    |
| PP / Project Preparation         | 26.0           | \$564.79      | \$24.78           | \$13.51          | \$0.00             | \$373.80          | \$976.88   |
| UTLOC / Utility locates          | 0.5            | \$10.23       | \$0.00            | \$0.00           | \$0.00             | \$6.62            | \$16.85    |
| 2015-613 / View Point Circle     | 120.0          | \$2,873.59    | \$303.91          | \$1,170.65       | \$0.00             | \$1,947.47        | \$6,295.61 |
| Sub Total                        |                |               |                   |                  |                    |                   |            |
| Grand Total                      | 120.0          | \$2,873.59    | \$303.91          | \$1,170.65       | \$0.00             | \$1,947.47        | \$6,295.61 |