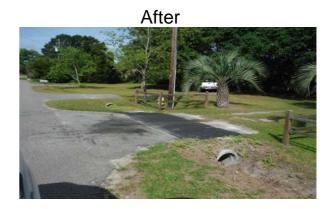

Replaced (1) driveway pipe.

| 2015-613 / View Point Circle     | Labor<br>Hours | Labor<br>Cost | Equipment<br>Cost | Material<br>Cost | Contractor<br>Cost | Indirect<br>Labor | Total Cost |
|----------------------------------|----------------|---------------|-------------------|------------------|--------------------|-------------------|------------|
| AUDIT / Audit Project            | 0.5            | \$11.40       | \$0.00            | \$0.00           | \$0.00             | \$6.62            | \$18.01    |
| DPRPL / Driveway Pipe - Replaced | 40.0           | \$865.30      | \$85.29           | \$268.14         | \$0.00             | \$571.80          | \$1,790.53 |
| DWASPH / Driveway - Asphalt      | 24.0           | \$543.72      | \$28.32           | \$27.24          | \$0.00             | \$353.28          | \$952.56   |
| HAUL / Hauling                   | 14.0           | \$302.82      | \$111.86          | \$830.88         | \$0.00             | \$201.88          | \$1,447.44 |
| ONJV / Onsite Job Visit          | 12.0           | \$442.52      | \$42.80           | \$21.23          | \$0.00             | \$331.60          | \$838.15   |
| PI / Project Inspection          | 2.0            | \$88.54       | \$7.24            | \$5.79           | \$0.00             | \$67.92           | \$169.49   |
| PL / Project Layout              | 1.0            | \$44.27       | \$3.62            | \$3.86           | \$0.00             | \$33.96           | \$85.71    |
| PP / Project Preparation         | 26.0           | \$564.79      | \$24.78           | \$13.51          | \$0.00             | \$373.80          | \$976.88   |
| UTLOC / Utility locates          | 0.5            | \$10.23       | \$0.00            | \$0.00           | \$0.00             | \$6.62            | \$16.85    |
| 2015-613 / View Point Circle     | 120.0          | \$2,873.59    | \$303.91          | \$1,170.65       | \$0.00             | \$1,947.47        | \$6,295.61 |
| Sub Total                        |                |               |                   |                  |                    |                   |            |
| Grand Total                      | 120.0          | \$2,873.59    | \$303.91          | \$1,170.65       | \$0.00             | \$1,947.47        | \$6,295.61 |